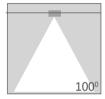

## Technical Data

| Product type                 | LED Sensor Flood Light               |
|------------------------------|--------------------------------------|
| Wattage                      | 20W                                  |
| Rated Luminare luminous flux | 1900lm                               |
| IP rating                    | 54                                   |
| Beam Angle                   | 100°                                 |
| Color temperature            | 6000K                                |
| RA                           | >80                                  |
| Power factor                 | >0.9                                 |
| Distance                     | 12m                                  |
| Power Consumption            | Saving upto 60% than metal halide    |
| On/Off                       | 90,000 times                         |
| Finish                       | Patented Cooler Design               |
| Applications                 | Residential, Commercial, Hospitality |
| Warranty                     | 3 Years                              |