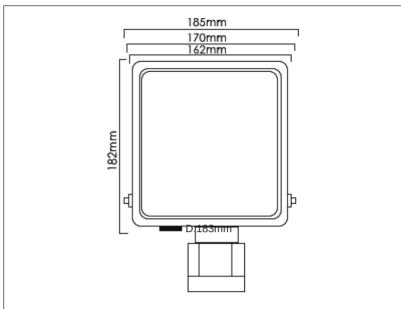

## TECHNICAL DATA SHEET - FLUT LED - 13931- LED SENSOR FLOOD LIGHT

13931

LED

Rated Luminare luminous flux: 1900lm

Rated input power: 20W Input voltage: AC 100-240V

Distance: 12m

## Technical Data

| Product type                 | LED Sensor Flood Light               |
|------------------------------|--------------------------------------|
| Wattage                      | 20W                                  |
| Rated Luminare luminous flux | 1900lm                               |
| IP rating                    | 54                                   |
| Beam Angle                   | 100°                                 |
| Color temperature            | 6000K                                |
| RA                           | >80                                  |
| Power factor                 | >0.9                                 |
| Distance                     | 12m                                  |
| Power Consumption            | Saving upto 60% than metal halide    |
| On/Off                       | 90,000 times                         |
| Finish                       | Patented Cooler Design               |
| Applications                 | Residential, Commercial, Hospitality |
| Warranty                     | 3 Years                              |