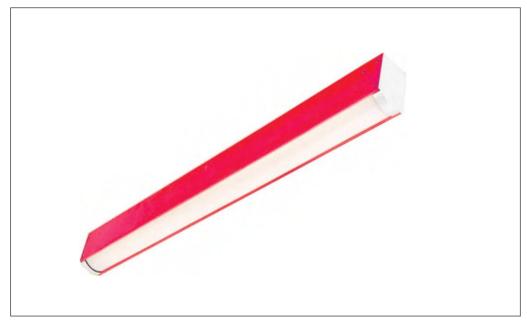

## TECHNICAL DATA SHEET -MATE - 11333 - COMMERICAL FITTINGS

11333 T5 Light source Rated input power: 2 x 28W Input voltage: 220V

## Technical Data

| Product type | Commerical Fittings                                                               |
|--------------|-----------------------------------------------------------------------------------|
| Wattage      | 2 x 28W                                                                           |
| IP rating    | 20                                                                                |
| RA           | >80                                                                               |
| Power factor | >0.9                                                                              |
| Material     | Luminiare C/W electronic ballast & matt grid diffuser+ Red polished aluminum body |
| Finish       | Red                                                                               |
| Applications | Residential, Office, Retail, Hospitality, School                                  |