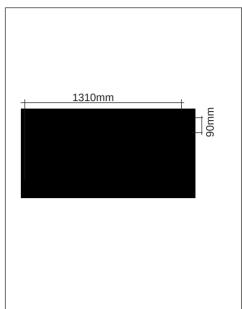

## TECHNICAL DATA SHEET -MATE - 11333 - COMMERICAL FITTINGS

11333 T5 Light source Rated input power: 2 x 28W Input voltage: 220V

## Technical Data

| Product type | Commerical Fittings                                                               |
|--------------|-----------------------------------------------------------------------------------|
| Wattage      | 2 x 28W                                                                           |
| IP rating    | 20                                                                                |
| RA           | >80                                                                               |
| Power factor | >0.9                                                                              |
| Material     | Luminiare C/W electronic ballast & matt grid diffuser+ Red polished aluminum body |
| Finish       | Red                                                                               |
| Applications | Residential, Office, Retail, Hospitality, School                                  |